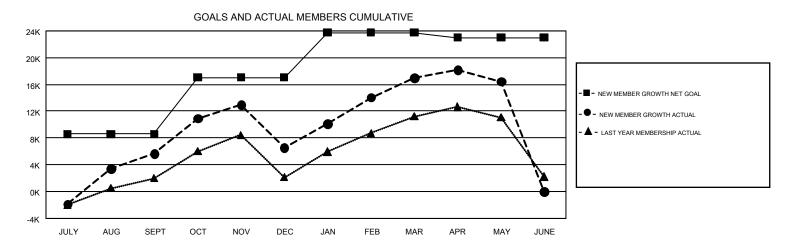

## REPORT DOES NOT INCLUDE CLUBS IN UNDISTRICTED AREAS.

| Clubs                 |               |           |               | Members               |                                                                |                                                              |                                                    |  |
|-----------------------|---------------|-----------|---------------|-----------------------|----------------------------------------------------------------|--------------------------------------------------------------|----------------------------------------------------|--|
| RESULTS FOR 2016-2017 |               |           |               | RESULTS FOR 2016-2017 |                                                                |                                                              |                                                    |  |
| QUARTER               | NEW CLUB GOAL | NEW CLUBS | DROPPED CLUBS | QUARTER               | NEW MEMBER GROWTH<br>NET GOAL (not reinstated<br>or transfers) | NEW MEMBER<br>GROWTH ACTUAL (not<br>reinstated or transfers) | DROPPED<br>MEMBERS ACTUAL<br>(including transfers) |  |
| JULY/AUG/SEPT         | 217           | 275       | 57            | JULY/AUG/SEPT         | 8,585                                                          | 18,813                                                       | 13,188                                             |  |
| OCT/NOV/DEC           | 171           | 183       | 275           | OCT/NOV/DEC           | 8,462                                                          | 13,255                                                       | 12,335                                             |  |
| JAN/FEB/MAR           | 145           | 227       | 70            | JAN/FEB/MAR           | 6,712                                                          | 16,587                                                       | 6,128                                              |  |
| APR/MAY/JUNE          | 86            | 91        | 12            | APR/MAY/JUNE          | -751                                                           | 6,249                                                        | 6,811                                              |  |

## GOALS AND ACTUAL NEW CLUBS CUMULATIVE

| DROPPED CLUBS: 412  DROPPED MEMBERS                         |        | 6,364 CLUBS OF 9,112 ADDED 1 OR<br>MORE NEW MEMBERS | GENDER DISTR<br>MALE<br>FEMALE | 1BUTION<br>234,880 (77.85%)<br>66,826 (22.15%) |         |
|-------------------------------------------------------------|--------|-----------------------------------------------------|--------------------------------|------------------------------------------------|---------|
| DECEASED                                                    | 731    | CLICK HERE FOR CUMULATIVE                           | TOTAL FAMILY UNIT MEMBERS      |                                                | 116,839 |
| CLUB CANCELLED         8,274           OTHER         29,451 |        | MEMBERSHIP DATA                                     |                                |                                                | 22.422  |
|                                                             |        |                                                     | FAMILY MEMBERS PAYING HALF     |                                                | 68,190  |
| TOTAL                                                       | 38,456 |                                                     | DUES                           |                                                |         |