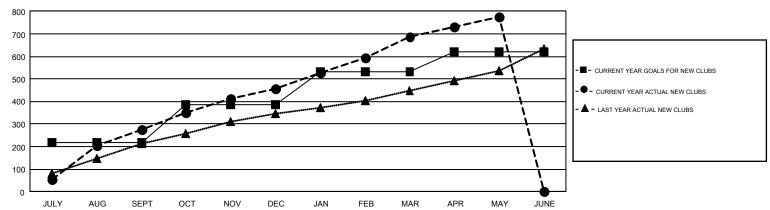

## REPORT DOES NOT INCLUDE CLUBS IN UNDISTRICTED AREAS.

| Clubs                 |               |           |               | Members               |                                                                |                                                              |                                                    |  |
|-----------------------|---------------|-----------|---------------|-----------------------|----------------------------------------------------------------|--------------------------------------------------------------|----------------------------------------------------|--|
| RESULTS FOR 2016-2017 |               |           |               | RESULTS FOR 2016-2017 |                                                                |                                                              |                                                    |  |
| QUARTER               | NEW CLUB GOAL | NEW CLUBS | DROPPED CLUBS | QUARTER               | NEW MEMBER GROWTH<br>NET GOAL (not reinstated<br>or transfers) | NEW MEMBER<br>GROWTH ACTUAL (not<br>reinstated or transfers) | DROPPED<br>MEMBERS ACTUAL<br>(including transfers) |  |
| JULY/AUG/SEPT         | 217           | 275       | 57            | JULY/AUG/SEPT         | 8,585                                                          | 18,813                                                       | 13,188                                             |  |
| OCT/NOV/DEC           | 171           | 183       | 275           | OCT/NOV/DEC           | 8,462                                                          | 13,255                                                       | 12,335                                             |  |
| JAN/FEB/MAR           | 145           | 227       | 70            | JAN/FEB/MAR           | 6,712                                                          | 16,587                                                       | 6,128                                              |  |
| APR/MAY/JUNE          | 86            | 91        | 12            | APR/MAY/JUNE          | -751                                                           | 6,249                                                        | 6,811                                              |  |

## GOALS AND ACTUAL NEW CLUBS CUMULATIVE

| DROPPED CLUBS: 412  DROPPED MEMBERS                         |        | 6,364 CLUBS OF 9,112 ADDED 1 OR<br>MORE NEW MEMBERS | GENDER DISTR<br>MALE<br>FEMALE | 1BUTION<br>234,880 (77.85%)<br>66,826 (22.15%) |         |
|-------------------------------------------------------------|--------|-----------------------------------------------------|--------------------------------|------------------------------------------------|---------|
| DECEASED                                                    | 731    | CLICK HERE FOR CUMULATIVE                           | TOTAL FAMILY UNIT MEMBERS      |                                                | 116,839 |
| CLUB CANCELLED         8,274           OTHER         29,451 |        | MEMBERSHIP DATA                                     |                                |                                                | 22.422  |
|                                                             |        |                                                     | FAMILY MEMBERS PAYING HALF     |                                                | 68,190  |
| TOTAL                                                       | 38,456 |                                                     | DUES                           |                                                |         |